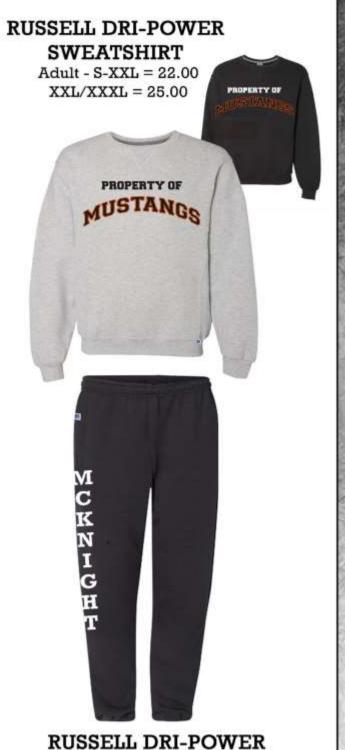

# SWEAT PANTS

WITH CLOSED BOTTOMS AND POCKETS

Adult - S-XXL = 26.00 XXL/XXXL = 30.00