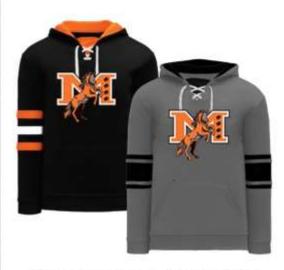

# HOODIES

### RUSSELL ATHLETIC DRI-POWER HOODIE

Adult - S-XXL = 31.00 Youth = 28.00