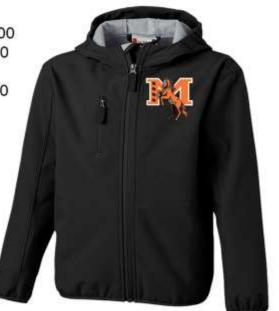

FAN FAVOURITE! MINK FLANNEL FLEECE BLANKET PLUSH AND COZY

NEW FOR THOSE COLD BODIES IN THE STANDS! 50X60, SUBLIMATED EDGE TO EDGE (1 SIDE) 48.00